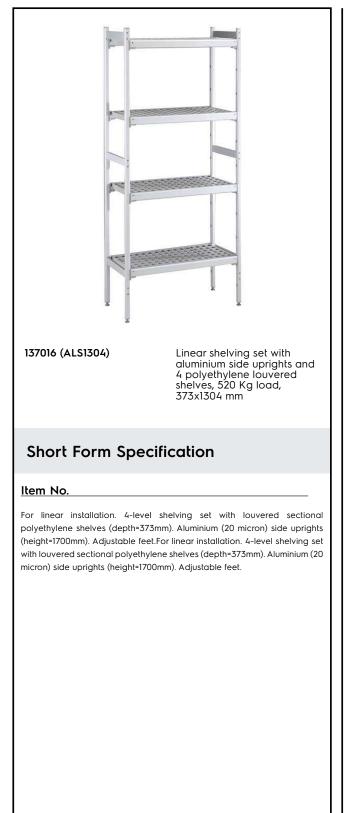

# Electrolux PROFESSIONAL

Stainless Steel Preparation 373x1304 mm Aluminum Linear Units

| ITEM #       |  |
|--------------|--|
| MODEL #      |  |
| NAME #       |  |
| SIS #        |  |
| <u>AIA #</u> |  |

# Stainless Steel Preparation 373x1304 mm Aluminum Linear Units

#### Key Information:

| External dimensions, Width:  |         |  |
|------------------------------|---------|--|
| 137016 (ALS1304)             | 1304 mm |  |
| External dimensions, Depth:  | 373 mm  |  |
| External dimensions, Height: | 1700 mm |  |
| Max loading weight:          | 600 kg  |  |
| Net weight:                  | 22 kg   |  |
| Uprights                     | 2       |  |