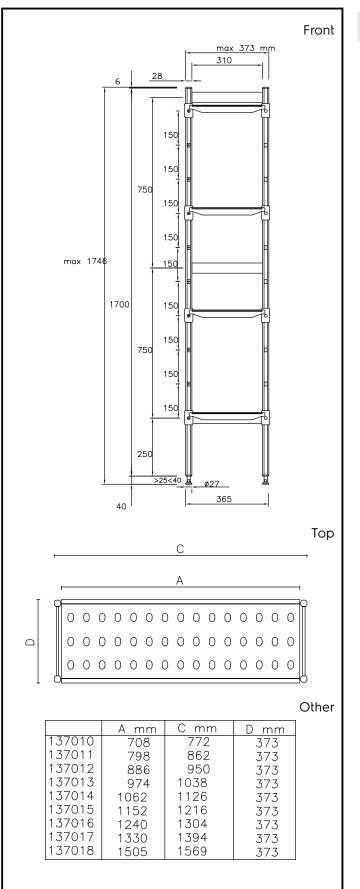

#### Key Information:

| External dimensions, Width:  |         |  |
|------------------------------|---------|--|
| 137016 (ALS1304)             | 1304 mm |  |
| External dimensions, Depth:  | 373 mm  |  |
| External dimensions, Height: | 1700 mm |  |
| Max loading weight:          | 600 kg  |  |
| Net weight:                  | 22 kg   |  |
| Uprights                     | 2       |  |